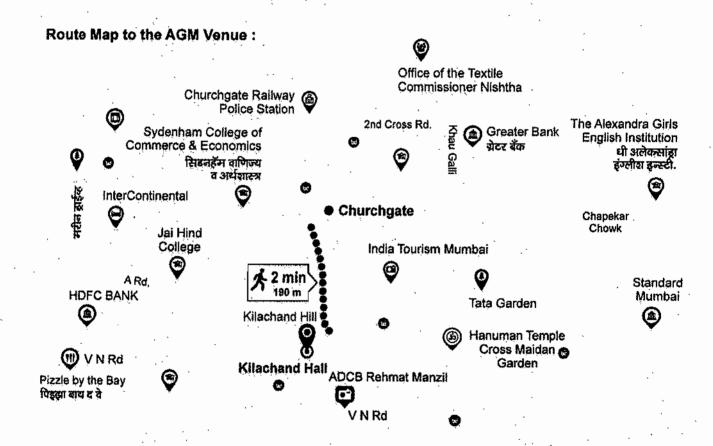

#### NOTICE

NOTICE is hereby given that the Thirty Eight Annual General Meeting of the Company will be held at Indian Merchants' Chamber, 2nd Floor, Kilachand Conference Room, IMC Building, Churchgate, Mumbai – 400 020 on Thursday, the 22nd August, 2019, at 11,00 A.M. to transact the following business: